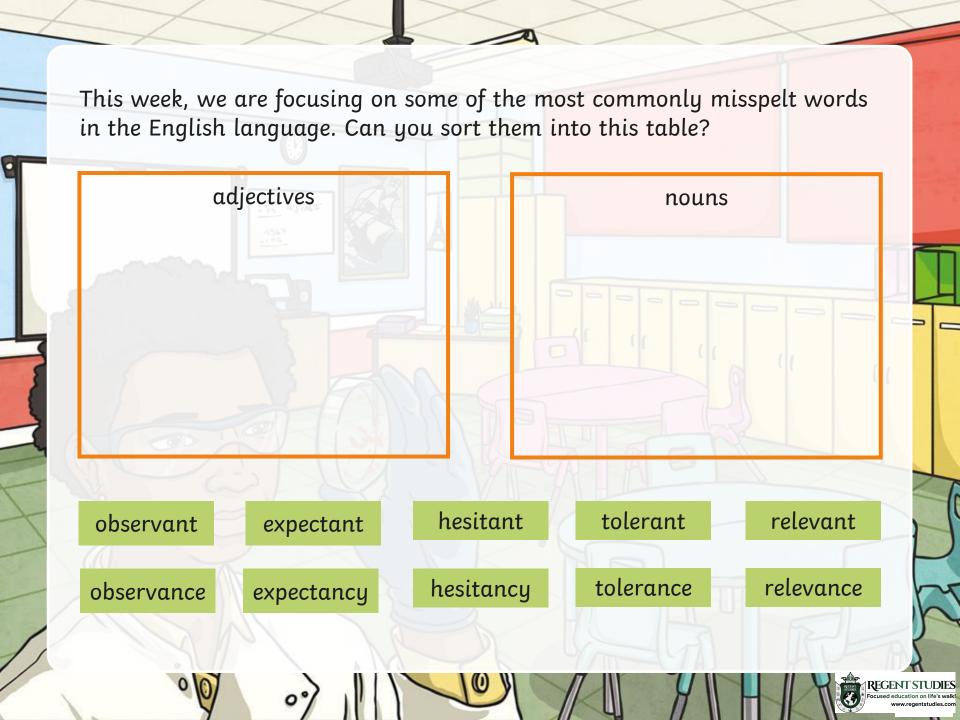

observant hesitant
observance hesitancy
expectant tolerant
expectancy tolerance

relevant relevance

| observant  | hesitant  | relevant  |                                                                                                                                                                                                                                                                                                                                                                                                                                                                                                                                                                                                                                                                                                                                                                                                                                                                                                                                                                                                                                                                                                                                                                                                                                                                                                                                                                                                                                                                                                                                                                                                                                                                                                                                                                                                                                                                                                                                                                                                                                                                                                                                |
|------------|-----------|-----------|--------------------------------------------------------------------------------------------------------------------------------------------------------------------------------------------------------------------------------------------------------------------------------------------------------------------------------------------------------------------------------------------------------------------------------------------------------------------------------------------------------------------------------------------------------------------------------------------------------------------------------------------------------------------------------------------------------------------------------------------------------------------------------------------------------------------------------------------------------------------------------------------------------------------------------------------------------------------------------------------------------------------------------------------------------------------------------------------------------------------------------------------------------------------------------------------------------------------------------------------------------------------------------------------------------------------------------------------------------------------------------------------------------------------------------------------------------------------------------------------------------------------------------------------------------------------------------------------------------------------------------------------------------------------------------------------------------------------------------------------------------------------------------------------------------------------------------------------------------------------------------------------------------------------------------------------------------------------------------------------------------------------------------------------------------------------------------------------------------------------------------|
| observance | hesitancy | relevance | The contraction of the contracti |
| expectant  | tolerant  |           |                                                                                                                                                                                                                                                                                                                                                                                                                                                                                                                                                                                                                                                                                                                                                                                                                                                                                                                                                                                                                                                                                                                                                                                                                                                                                                                                                                                                                                                                                                                                                                                                                                                                                                                                                                                                                                                                                                                                                                                                                                                                                                                                |
| expectancy | tolerance |           |                                                                                                                                                                                                                                                                                                                                                                                                                                                                                                                                                                                                                                                                                                                                                                                                                                                                                                                                                                                                                                                                                                                                                                                                                                                                                                                                                                                                                                                                                                                                                                                                                                                                                                                                                                                                                                                                                                                                                                                                                                                                                                                                |
|            |           |           |                                                                                                                                                                                                                                                                                                                                                                                                                                                                                                                                                                                                                                                                                                                                                                                                                                                                                                                                                                                                                                                                                                                                                                                                                                                                                                                                                                                                                                                                                                                                                                                                                                                                                                                                                                                                                                                                                                                                                                                                                                                                                                                                |
|            |           |           |                                                                                                                                                                                                                                                                                                                                                                                                                                                                                                                                                                                                                                                                                                                                                                                                                                                                                                                                                                                                                                                                                                                                                                                                                                                                                                                                                                                                                                                                                                                                                                                                                                                                                                                                                                                                                                                                                                                                                                                                                                                                                                                                |