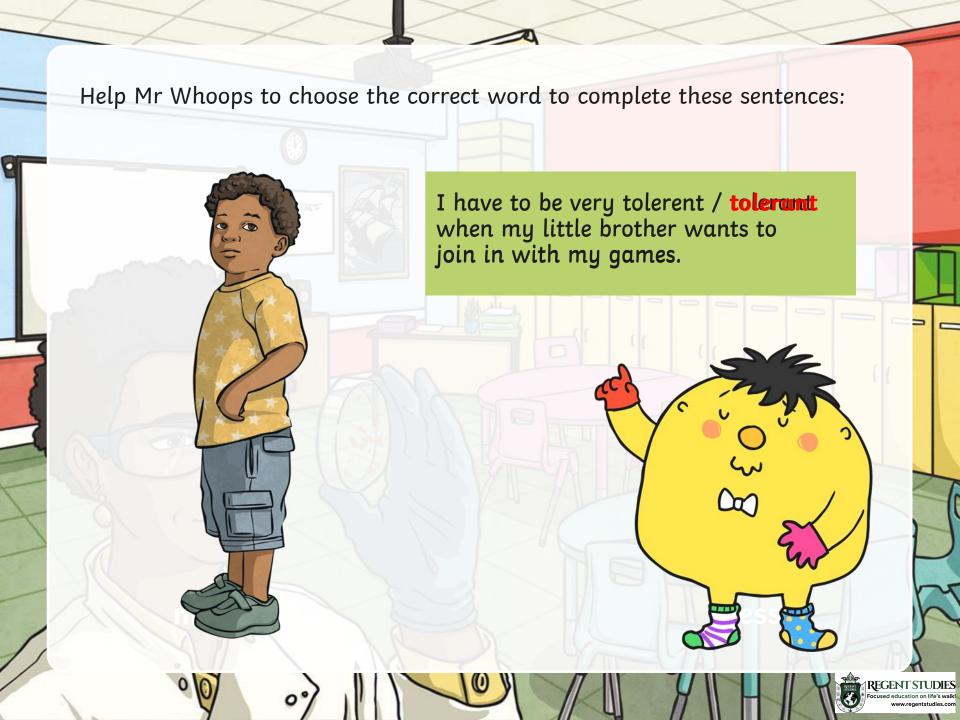

| Week 1                            | Week 2                                                                                            | Week 3                                                     | Week 4                                                     | Week 5                                                                             | Week 6                                                           |
|-----------------------------------|---------------------------------------------------------------------------------------------------|------------------------------------------------------------|------------------------------------------------------------|------------------------------------------------------------------------------------|------------------------------------------------------------------|
| Ambitious Synonyms:<br>Adjectives | Homophones & Near<br>Homophones: Nouns<br>that end in -ce/-cy<br>and verbs that end in<br>-se/-sy | Adjectives ending in -ant into nouns ending in -ance/-ancy | Adjectives ending in -ent into nouns ending in -ence/-ency | Hyphens: To join a prefix ending in a vowel to a root word beginning with a vowel. | Hyphens: To<br>join compound<br>adjectives to avoid<br>ambiguity |
| aggressive                        | advice                                                                                            | observant                                                  | innocent                                                   | co-operate                                                                         | man-eating                                                       |
| hostile                           | advise                                                                                            | observance                                                 | innocence                                                  | co-ordinate                                                                        | little-used                                                      |
| awkward                           | device                                                                                            | expectant                                                  | decent                                                     | co-own                                                                             | rock-bottom                                                      |
| obstinate                         | devise                                                                                            | expectancy                                                 | decency                                                    | co-author                                                                          | wide-eyed                                                        |
| desperate                         | licence                                                                                           | hesitant                                                   | excellent                                                  | re-enter                                                                           | pig-headed                                                       |
| frantic                           | license                                                                                           | hesitancy                                                  | excellence                                                 | re-educate                                                                         | tight-fisted                                                     |
| disastrous                        | practice                                                                                          | tolerant                                                   | confident                                                  | re-examine                                                                         | cold-hearted                                                     |
| calamitous                        | practise                                                                                          | tolerance                                                  | confidence                                                 | re-evaluate                                                                        | stone-faced                                                      |
| marvellous                        | prophecy                                                                                          | relevant                                                   | existent                                                   | re-energise                                                                        | green-eyed                                                       |
| spectacular                       | prophesy                                                                                          | relevance                                                  | existence                                                  | re-elect                                                                           | short-tempered                                                   |